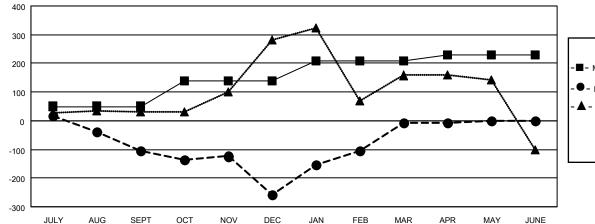

## LOCATION INDIA

District 318 B

Results as of: 4/30/2022

| Clubs                                                       |                   |                  |               | Members                                                     |                         |                         |                                                    |
|-------------------------------------------------------------|-------------------|------------------|---------------|-------------------------------------------------------------|-------------------------|-------------------------|----------------------------------------------------|
| RESULTS FOR 2021-2022                                       |                   |                  |               | RESULTS FOR 2021-2022                                       |                         |                         |                                                    |
| QUARTER                                                     | NEW CLUB GOAL     | NEW CLUBS        | DROPPED CLUBS | QUARTER MEM                                                 | IBER GROWTH NET<br>GOAL | MEMBER GROWTH<br>ACTUAL | DROPPED<br>MEMBERS ACTUAL<br>(including transfers) |
| JULY/AUG/SEPT<br>OCT/NOV/DEC<br>JAN/FEB/MAR<br>APR/MAY/JUNE | 10<br>6<br>4<br>2 | 2<br>1<br>2<br>0 | 7<br>2        | JULY/AUG/SEPT<br>OCT/NOV/DEC<br>JAN/FEB/MAR<br>APR/MAY/JUNE | 50<br>90<br>70<br>20    | 114<br>130<br>464<br>43 | 213<br>265<br>122<br>16                            |