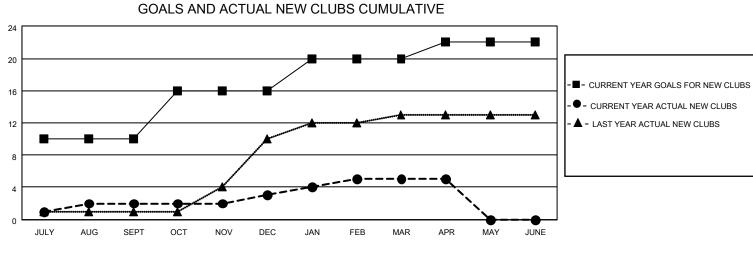

## LOCATION INDIA

District 318 B

Results as of: 4/30/2022

| Clubs                                                       |                   |                  |               | Members                                                     |                         |                         |                                                    |
|-------------------------------------------------------------|-------------------|------------------|---------------|-------------------------------------------------------------|-------------------------|-------------------------|----------------------------------------------------|
| RESULTS FOR 2021-2022                                       |                   |                  |               | RESULTS FOR 2021-2022                                       |                         |                         |                                                    |
| QUARTER                                                     | NEW CLUB GOAL     | NEW CLUBS        | DROPPED CLUBS | QUARTER MEM                                                 | IBER GROWTH NET<br>GOAL | MEMBER GROWTH<br>ACTUAL | DROPPED<br>MEMBERS ACTUAL<br>(including transfers) |
| JULY/AUG/SEPT<br>OCT/NOV/DEC<br>JAN/FEB/MAR<br>APR/MAY/JUNE | 10<br>6<br>4<br>2 | 2<br>1<br>2<br>0 | 7<br>2        | JULY/AUG/SEPT<br>OCT/NOV/DEC<br>JAN/FEB/MAR<br>APR/MAY/JUNE | 50<br>90<br>70<br>20    | 114<br>130<br>464<br>43 | 213<br>265<br>122<br>16                            |